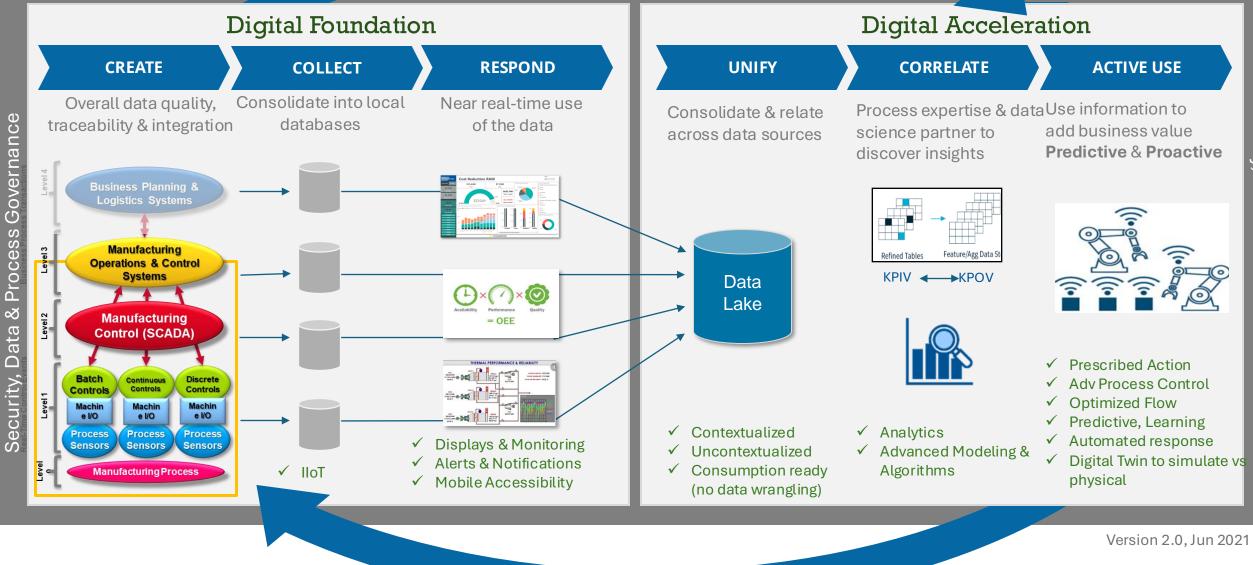

# AL/ML in Manufacturing at Corning

Steven Canterbury Digital Transformation Director October 1<sup>st</sup>, 2024

#### CORNING

#### M4.0 Digital Transformation

#### Digital Foundation Advancements



## AL & ML is differentiating Corning Manufacturing ML Automation of Connectivity product inspection

- Inspection Step is augmented with ML Capability
- ML Model as Service
- Seamless Integration to the Operator at the Station



### Fiber Process Engineering Assistant

- Chat interface to yield, WO, and controlled document data
- Recommends recovery steps based on AI Learning
- Automates a complex troubleshooting workflow/decision process

CORNING